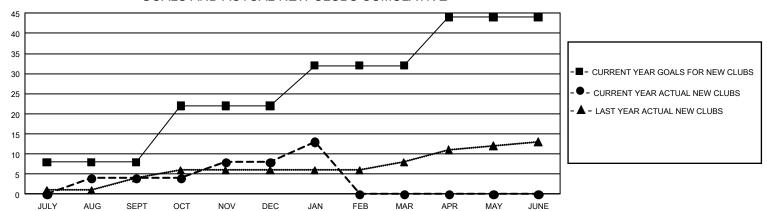

## GMT Constitutional Area 1, Group A

**GMT**: OPEN

REPORT DOES NOT INCLUDE CLUBS IN UNDISTRICTED AREAS.

| Clubs         |               |             |               | Members               |                        |                         |                                                    |  |
|---------------|---------------|-------------|---------------|-----------------------|------------------------|-------------------------|----------------------------------------------------|--|
|               | RESULTS FOR   | R 2019-2020 |               | RESULTS FOR 2019-2020 |                        |                         |                                                    |  |
| QUARTER       | NEW CLUB GOAL | NEW CLUBS   | DROPPED CLUBS | QUARTER MEMI          | BER GROWTH NET<br>GOAL | MEMBER GROWTH<br>ACTUAL | DROPPED<br>MEMBERS ACTUAL<br>(including transfers) |  |
| JULY/AUG/SEPT | 24            | 4           | 5             | JULY/AUG/SEPT         | 2,145                  | 1,281                   | 1,189                                              |  |
| OCT/NOV/DEC   | 42            | 4           | 18            | OCT/NOV/DEC           | 2,226                  | 1,124                   | 1,631                                              |  |
| JAN/FEB/MAR   | 30            | 5           | 0             | JAN/FEB/MAR           | 2,331                  | 499                     | 487                                                |  |
| APR/MAY/JUNE  | 36            | 0           | 0             | APR/MAY/JUNE          | 2,094                  | 0                       | 0                                                  |  |