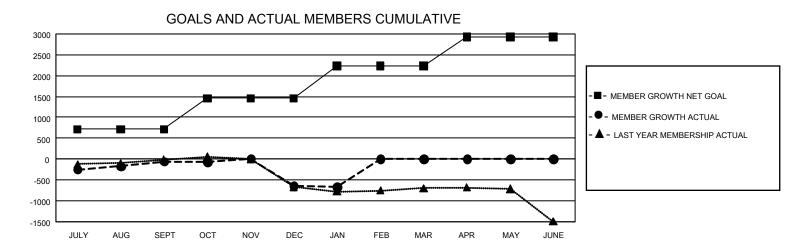

## GMT Constitutional Area 1, Group A

**GMT**: OPEN

REPORT DOES NOT INCLUDE CLUBS IN UNDISTRICTED AREAS.

| Clubs         |               |             |               | Members               |                        |                         |                                                    |  |
|---------------|---------------|-------------|---------------|-----------------------|------------------------|-------------------------|----------------------------------------------------|--|
|               | RESULTS FOR   | R 2019-2020 |               | RESULTS FOR 2019-2020 |                        |                         |                                                    |  |
| QUARTER       | NEW CLUB GOAL | NEW CLUBS   | DROPPED CLUBS | QUARTER MEMI          | BER GROWTH NET<br>GOAL | MEMBER GROWTH<br>ACTUAL | DROPPED<br>MEMBERS ACTUAL<br>(including transfers) |  |
| JULY/AUG/SEPT | 24            | 4           | 5             | JULY/AUG/SEPT         | 2,145                  | 1,281                   | 1,189                                              |  |
| OCT/NOV/DEC   | 42            | 4           | 18            | OCT/NOV/DEC           | 2,226                  | 1,124                   | 1,631                                              |  |
| JAN/FEB/MAR   | 30            | 5           | 0             | JAN/FEB/MAR           | 2,331                  | 499                     | 487                                                |  |
| APR/MAY/JUNE  | 36            | 0           | 0             | APR/MAY/JUNE          | 2,094                  | 0                       | 0                                                  |  |